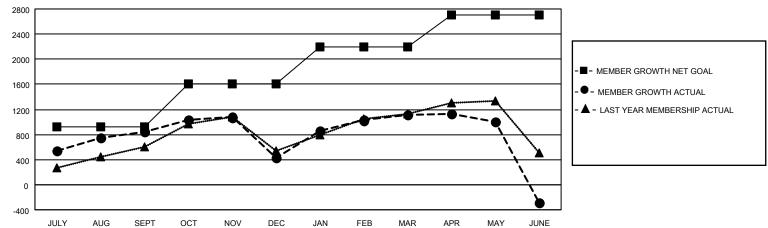

## LOCATION: INDIA

GMT: OPEN

GMT CA 6

| •••••         |               |             |               |                       |                        |                         |                                                   |  |
|---------------|---------------|-------------|---------------|-----------------------|------------------------|-------------------------|---------------------------------------------------|--|
| Clubs         |               |             |               | Members               |                        |                         |                                                   |  |
|               | RESULTS FOR   | R 2019-2020 |               | RESULTS FOR 2019-2020 |                        |                         |                                                   |  |
| QUARTER       | NEW CLUB GOAL | NEW CLUBS   | DROPPED CLUBS | QUARTER               | BER GROWTH NET<br>GOAL | MEMBER GROWTH<br>ACTUAL | DROPPED<br>MEMBERS ACTUA<br>(including transfers) |  |
| JULY/AUG/SEPT | 24            | 38          | 4             | JULY/AUG/SEPT         | 915                    | 1,520                   | 636                                               |  |
| OCT/NOV/DEC   | 14            | 10          | 18            | OCT/NOV/DEC           | 695                    | 607                     | 1,002                                             |  |
| JAN/FEB/MAR   | 10            | 9           | 1             | JAN/FEB/MAR           | 585                    | 1,064                   | 233                                               |  |
| APR/MAY/JUNE  | 4             | 2           | 0             | APR/MAY/JUNE          | 510                    | 655                     | 1,908                                             |  |
|               |               |             |               |                       |                        |                         |                                                   |  |