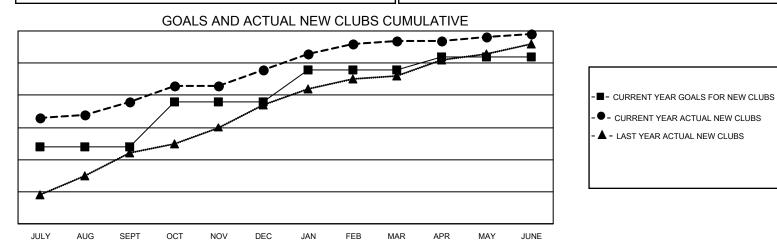

## LOCATION: INDIA

GMT: OPEN

GMT CA 6

| •••••         |               |             |               |                       |                        |                         |                                                   |  |
|---------------|---------------|-------------|---------------|-----------------------|------------------------|-------------------------|---------------------------------------------------|--|
| Clubs         |               |             |               | Members               |                        |                         |                                                   |  |
|               | RESULTS FOR   | R 2019-2020 |               | RESULTS FOR 2019-2020 |                        |                         |                                                   |  |
| QUARTER       | NEW CLUB GOAL | NEW CLUBS   | DROPPED CLUBS | QUARTER               | BER GROWTH NET<br>GOAL | MEMBER GROWTH<br>ACTUAL | DROPPED<br>MEMBERS ACTUA<br>(including transfers) |  |
| JULY/AUG/SEPT | 24            | 38          | 4             | JULY/AUG/SEPT         | 915                    | 1,520                   | 636                                               |  |
| OCT/NOV/DEC   | 14            | 10          | 18            | OCT/NOV/DEC           | 695                    | 607                     | 1,002                                             |  |
| JAN/FEB/MAR   | 10            | 9           | 1             | JAN/FEB/MAR           | 585                    | 1,064                   | 233                                               |  |
| APR/MAY/JUNE  | 4             | 2           | 0             | APR/MAY/JUNE          | 510                    | 655                     | 1,908                                             |  |
|               |               |             |               |                       |                        |                         |                                                   |  |